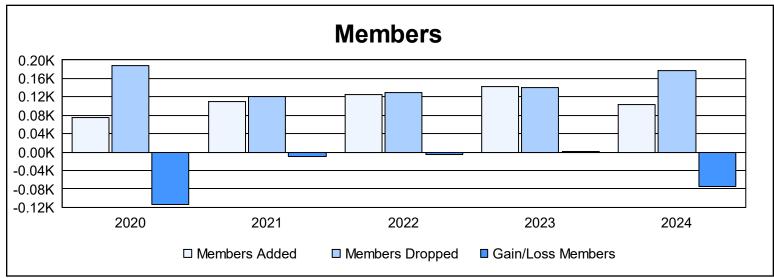

District 333 B As of June 2024 Cumulative

| Year      | New<br>Clubs | Dropped<br>Clubs | Gain/<br>Loss<br>Clubs | New<br>Members | Charter<br>Members | Reinstate<br>Members | Transfer<br>Members | Total<br>Member<br>Added | Total<br>Members<br>Dropped | Gain/<br>Loss<br>Members |
|-----------|--------------|------------------|------------------------|----------------|--------------------|----------------------|---------------------|--------------------------|-----------------------------|--------------------------|
| 2019-2020 | 0            | 1                | -1                     | 65             | 0                  | 9                    | 1                   | 75                       | 189                         | -114                     |
| 2020-2021 | 2            | 0                | 2                      | 53             | 55                 | 0                    | 2                   | 110                      | 120                         | -10                      |
| 2021-2022 | 1            | 2                | -1                     | 89             | 31                 | 0                    | 4                   | 124                      | 129                         | -5                       |
| 2022-2023 | 1            | 0                | 1                      | 96             | 46                 | 1                    | 0                   | 143                      | 141                         | 2                        |
| 2023-2024 | 1            | 1                | 0                      | 79             | 22                 | 1                    | 1                   | 103                      | 178                         | -75                      |
| Average   | 1            | 1                | 0                      | 76             | 31                 | 2                    | 2                   | 111                      | 151                         | -40                      |