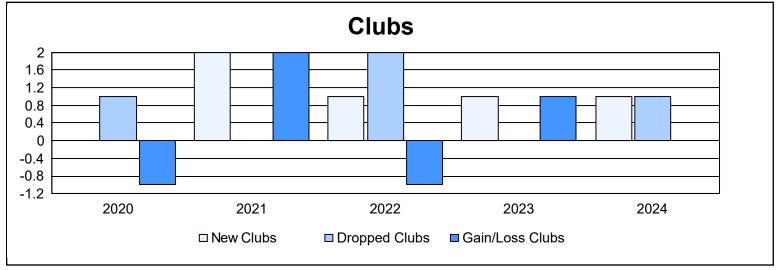

District 333 B As of June 2024 Cumulative

| Year      | New<br>Clubs | Dropped<br>Clubs | Gain/<br>Loss<br>Clubs | New<br>Members | Charter<br>Members | Reinstate<br>Members | Transfer<br>Members | Total<br>Member<br>Added | Total<br>Members<br>Dropped | Gain/<br>Loss<br>Members |
|-----------|--------------|------------------|------------------------|----------------|--------------------|----------------------|---------------------|--------------------------|-----------------------------|--------------------------|
| 2019-2020 | 0            | 1                | -1                     | 65             | 0                  | 9                    | 1                   | 75                       | 189                         | -114                     |
| 2020-2021 | 2            | 0                | 2                      | 53             | 55                 | 0                    | 2                   | 110                      | 120                         | -10                      |
| 2021-2022 | 1            | 2                | -1                     | 89             | 31                 | 0                    | 4                   | 124                      | 129                         | -5                       |
| 2022-2023 | 1            | 0                | 1                      | 96             | 46                 | 1                    | 0                   | 143                      | 141                         | 2                        |
| 2023-2024 | 1            | 1                | 0                      | 79             | 22                 | 1                    | 1                   | 103                      | 178                         | -75                      |
| Average   | 1            | 1                | 0                      | 76             | 31                 | 2                    | 2                   | 111                      | 151                         | -40                      |